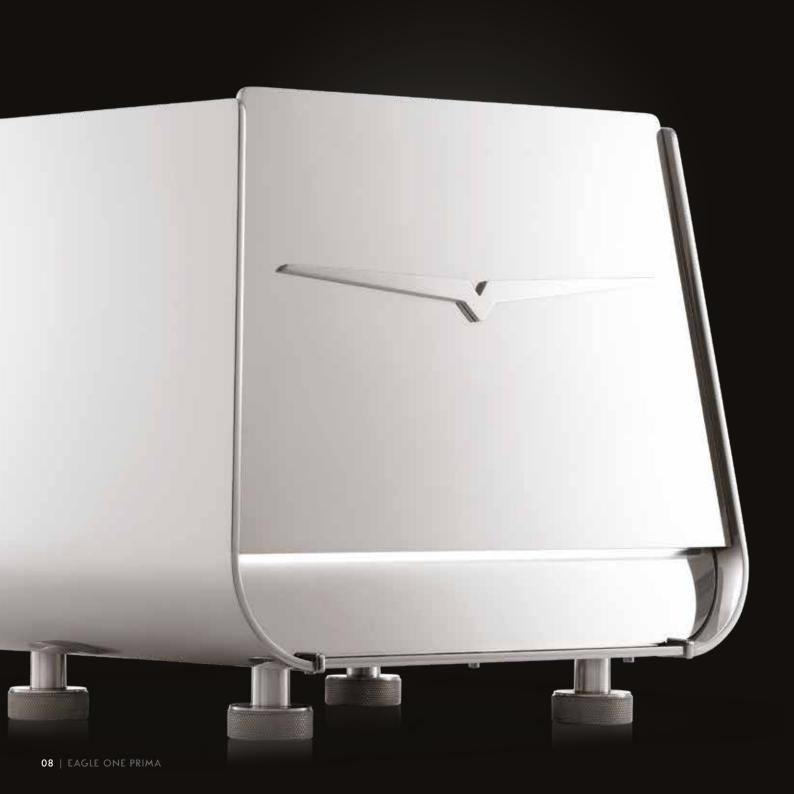

# COMPACT AND SUSTAINABLE

The size and the choice of using resistant and high thermal efficient material like stainless steel allow PRIMA to adapt to any use and limit water and heat dispersion.

The design, the applied technologies, and the components insulation contribute to reducing environmental impact, making PRIMA an authentic, sustainable machine.

### Low environmental impact

The constructive approach strongly reduced the machine's volumes, thus reducing environmental impact while keeping performance high.

### New materials

The boilers are made in stainless steel and protected by an innovative material that guarantees high thermal insulation and avoids heat dispersions.