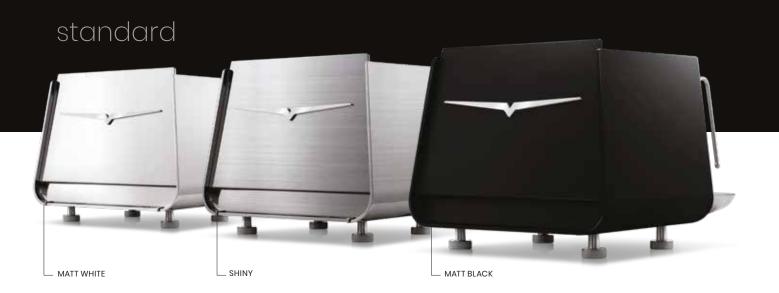

## DESIGN & PERSONALITY

With many images for a unique idea of accessible glamour like a tailored dress or fashion accessory, PRIMA is available in many colors and exclusive editions.

# DESIGN <u>And Simplicity</u>

Minimal, made in Italy and refined: PRIMA stands out not only for its pure and simple design but also because it effortlessly adapts to any environment or setting.

The perfect mix of design and technology substantially impacted the structure of the machine and the internal components. The result was an extremely compact object, ergonomic, slim, and elegant.

# COMPACT AND SUSTAINABLE

The size and the choice of using resistant and high thermal efficient material like stainless steel allow PRIMA to adapt to any use and limit water and heat dispersion.

The design, the applied technologies, and the components insulation contribute to reducing environmental impact, making PRIMA an authentic, sustainable machine.

### special

CAPPELLINI RED

CAPPELLINI MUSTARD

**CAPPELLINI BLUE** 

**CAPPELLINI BROWN** 

CAPPELLINI GREEN

**CAPPELLINI TAUPE** 

| COLOURS            | FRONT SIDE<br>ALUMINIUM | ALUMINIUM<br>SIDE PANELS | ALUMINIUM<br>SUPERIOR<br>BACK SIDE | EAGLE | ALUMINIUM<br>INFERIOR<br>BACK SIDE | STAINLESS<br>STEEL INFERIOR<br>BACK SIDE |
|--------------------|-------------------------|--------------------------|------------------------------------|-------|------------------------------------|------------------------------------------|
| SHINY              | chrome                  | shiny                    | shiny                              | shiny | shiny                              | stainless steel                          |
| MATT BLACK         | chrome                  | matt black               | matt black                         | shiny | matt black                         | matt black                               |
| MATT WHITE         | chrome                  | matt white               | matt white                         | shiny | matt white                         | stainless steel                          |
| CAPPELLINI RED     | chrome                  | cappellini red           | cappellini red                     | shiny | cappellini red                     | stainless steel                          |
| CAPPELLINI BLUE    | chrome                  | cappellini blue          | cappellini blue                    | shiny | cappellini blue                    | stainless steel                          |
| CAPPELLINI GREEN   | chrome                  | cappellini green         | cappellini green                   | shiny | cappellini green                   | stainless steel                          |
| CAPPELLINI TAUPE   | chrome                  | cappellini taupe         | cappellini taupe                   | shiny | cappellini taupe                   | stainless steel                          |
| CAPPELLINI MUSTARD | chrome                  | cappellini mustard       | cappellini mustard                 | shiny | cappellini mustard                 | stainless steel                          |
| CAPPELLINI BROWN   | chrome                  | cappellini brown         | cappellini brown                   | shiny | cappellini brown                   | stainless steel                          |