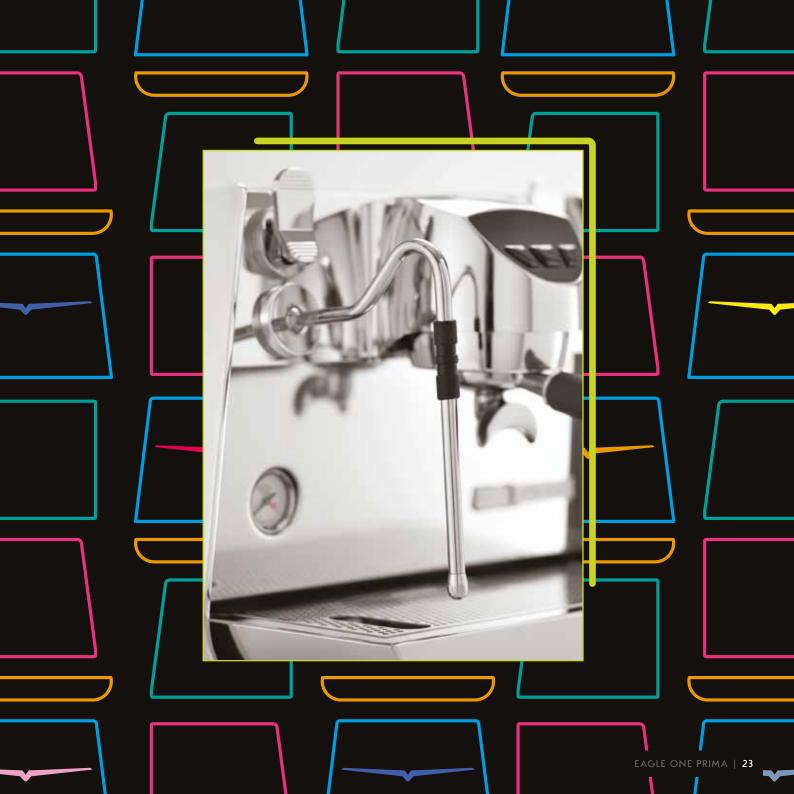

# EFFICIENT STEAM IN LESS TIME

Unlike other machines of its category that have manual steam levers, PRIMA equips an electronic lever.

The system **Steam-by-Wire** allows a significant steam dispensing control with a pressure up to 2.5 bar (the standard measure is 2.1) and an elevated power/speed ratio. The machine guarantees an increased high-quality

dry and saturated steam production to compose an excellent milk cream as quickly as possible. For example, a 2 bar pressure heats 250gr of milk (the equivalent of two cappuccinos) in less than 18 seconds.

### Steam electronic control

Energy efficiency is guaranteed by the electronic controller Steam-by-Wire that allows significant control of the steam dispensing along with an elevated power/speed ratio.