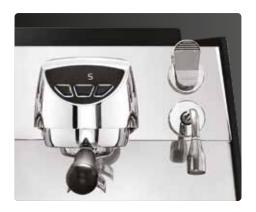

#### **GROUP COVER**

The keypad simplification with three keys and led lights that flash if an alarm is detected, for example, machine overheating or an empty tank, allows the barista to control the extraction in an even more efficient manner.

#### **GHOST DISPLAY**

The display is perfectly integrated into the machine's group cover. Once the dispensing has finished, it disappears and blends into the machine's group cover design.