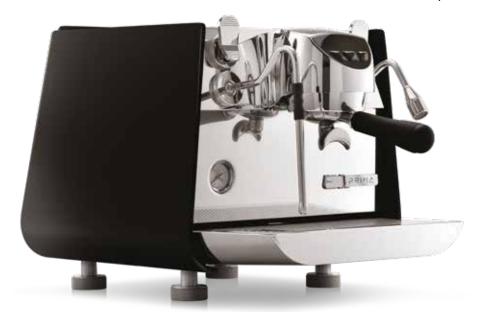

# DESIGN <u>And Simplicity</u>

Minimal, made in Italy and refined: PRIMA stands out not only for its pure and simple design but also because it effortlessly adapts to any environment or setting.

The perfect mix of design and technology substantially impacted the structure of the machine and the internal components. The result was an extremely compact object, ergonomic, slim, and elegant.

# COMPACT AND SUSTAINABLE

The size and the choice of using resistant and high thermal efficient material like stainless steel allow PRIMA to adapt to any use and limit water and heat dispersion.

The design, the applied technologies, and the components insulation contribute to reducing environmental impact, making PRIMA an authentic, sustainable machine.