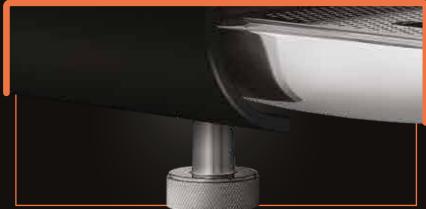

### details

| REAR AND INTERIOR<br>LIGHTS      | included |  |
|----------------------------------|----------|--|
| TANK OR DIRECT<br>CONNECTION     | included |  |
| AUTOPURGE                        | included |  |
| ECONOMIZER                       | included |  |
| COOL TOUCH                       | included |  |
| BOILER<br>INSULATION             | included |  |
| STAINLESS STEEL<br>FILTER HOLDER | included |  |
| STAINLESS STEEL<br>PAVILLON      | included |  |
| SHOWERHEAD<br>RINFORCED          | included |  |
| EASYCREAM                        | optional |  |
| RAISED FEET                      | optional |  |