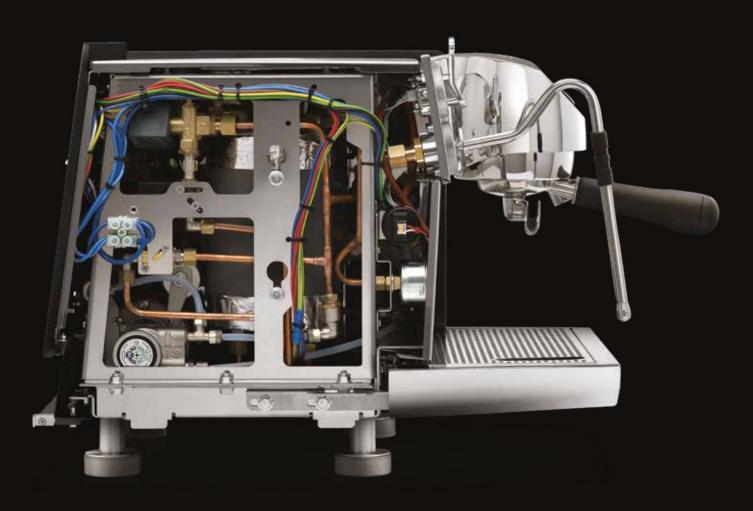

# COMPACT AND SUSTAINABLE

The size and the choice of using resistant and high thermal efficient material like stainless steel allow PRIMA to adapt to any use and limit water and heat dispersion.

The design, the applied technologies, and the components insulation contribute to reducing environmental impact, making PRIMA an authentic, sustainable machine.

### New materials

The boilers are made in stainless steel and protected by an innovative material that guarantees high thermal insulation and avoids heat dispersions.

### Steam electronic control

Energy efficiency is guaranteed by the electronic controller Steam-by-Wire that allows significant control of the steam dispensing along with an elevated power/speed ratio.