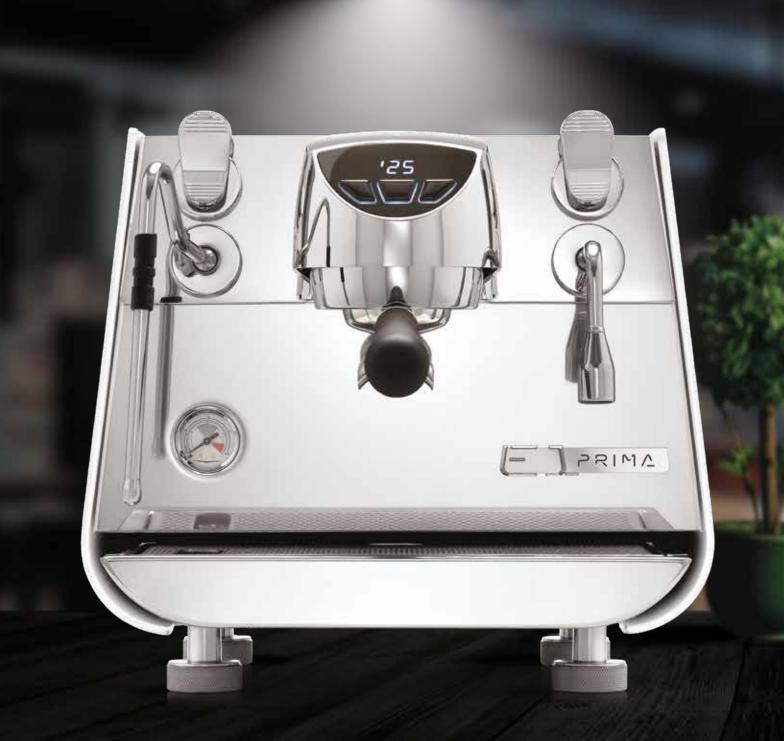

#### **GROUP COVER**

The keypad simplification with three keys and led lights that flash if an alarm is detected, for example, machine overheating or an empty tank, allows the barista to control the extraction in an even more efficient manner.

#### **GHOST DISPLAY**

The display is perfectly integrated into the machine's group cover. Once the dispensing has finished, it disappears and blends into the machine's group cover design.