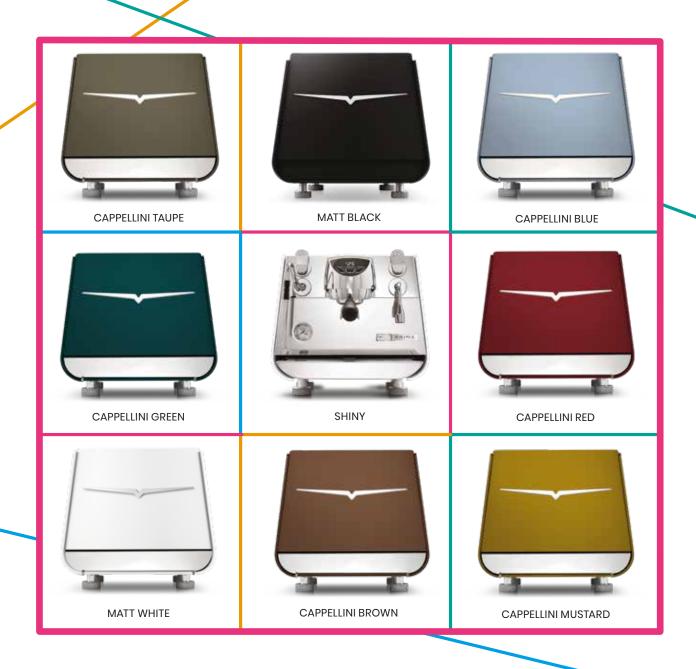

## DESIGN & PERSONALITY

With many images for a unique idea of accessible glamour like a tailored dress or fashion accessory, PRIMA is available in many colors and exclusive editions.

# EJ 22121 COLOURS

### special

CAPPELLINI RED

CAPPELLINI MUSTARD

**CAPPELLINI BLUE** 

**CAPPELLINI BROWN** 

CAPPELLINI GREEN

**CAPPELLINI TAUPE** 

| COLOURS            | FRONT SIDE<br>ALUMINIUM | ALUMINIUM<br>SIDE PANELS | ALUMINIUM<br>SUPERIOR<br>BACK SIDE | EAGLE | ALUMINIUM<br>INFERIOR<br>BACK SIDE | STAINLESS<br>STEEL INFERIOR<br>BACK SIDE |
|--------------------|-------------------------|--------------------------|------------------------------------|-------|------------------------------------|------------------------------------------|
| SHINY              | chrome                  | shiny                    | shiny                              | shiny | shiny                              | stainless steel                          |
| MATT BLACK         | chrome                  | matt black               | matt black                         | shiny | matt black                         | matt black                               |
| MATT WHITE         | chrome                  | matt white               | matt white                         | shiny | matt white                         | stainless steel                          |
| CAPPELLINI RED     | chrome                  | cappellini red           | cappellini red                     | shiny | cappellini red                     | stainless steel                          |
| CAPPELLINI BLUE    | chrome                  | cappellini blue          | cappellini blue                    | shiny | cappellini blue                    | stainless steel                          |
| CAPPELLINI GREEN   | chrome                  | cappellini green         | cappellini green                   | shiny | cappellini green                   | stainless steel                          |
| CAPPELLINI TAUPE   | chrome                  | cappellini taupe         | cappellini taupe                   | shiny | cappellini taupe                   | stainless steel                          |
| CAPPELLINI MUSTARD | chrome                  | cappellini mustard       | cappellini mustard                 | shiny | cappellini mustard                 | stainless steel                          |
| CAPPELLINI BROWN   | chrome                  | cappellini brown         | cappellini brown                   | shiny | cappellini brown                   | stainless steel                          |