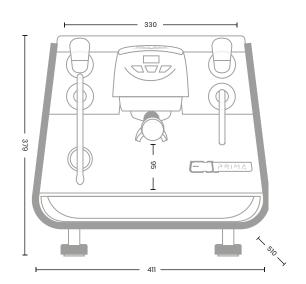

### measurements

| WIDTH         | 411 mm                |  |  |
|---------------|-----------------------|--|--|
| DEPTH         | 510 mm                |  |  |
| HEIGHT        | 379 mm                |  |  |
| CUPWARMER     | 330 x 280 mm          |  |  |
| GROUP HEIGHT  | 95 mm                 |  |  |
| POWER         | min 1600 / max 2600 W |  |  |
| TANK CAPACITY | 1,5 lt                |  |  |