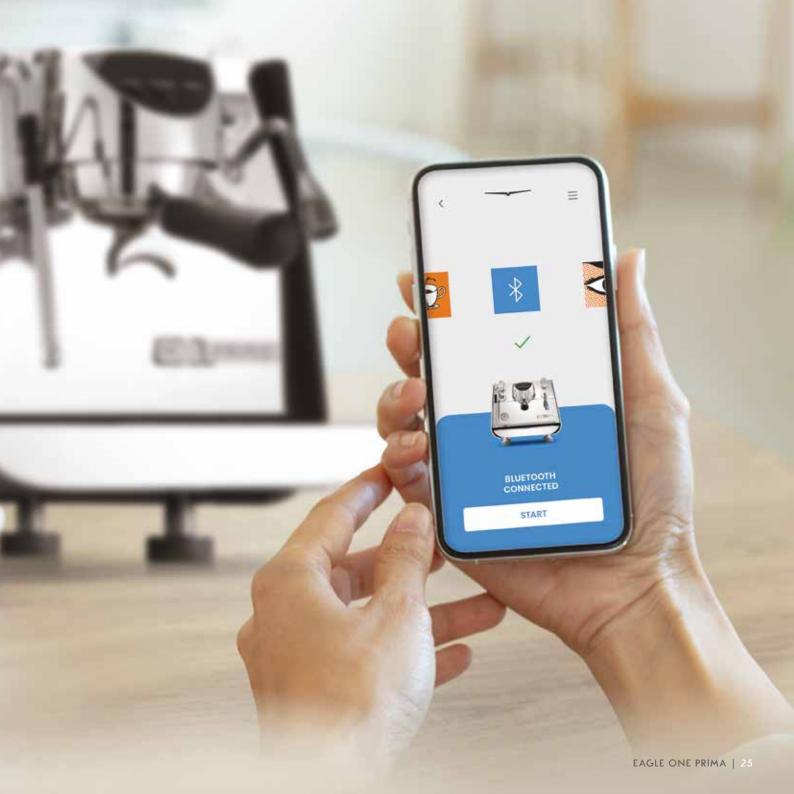

### Settings, uses, programs: everything in one app

Everything becomes even simpler, just like using an app and being fully connected. Who buys a PRIMA will immediately have an app that optimizes performance and use. It's possible to set the temperature and see the extraction time along with the steam and hot water from the app. The user can also verify the machines' performance and the energy-saving-all the functions of a professional device at hand, controlled by a user-friendly and straightforward app.

PRIMA is an espresso coffee machine that takes advantage of the digital revolution and is in constant contact with the user.

The app can create recipes, share them with other users, or set recipes recommended by their roaster or barista. The app can also become a recipe sharing instrument by going on the section 'Cloud recipe' of the Victoria Arduino app.

#### Wifi connection

PRIMA's design is perfectly fit for Wi-fi data exchange: a versatile instrument used to keep under control performance and functions.