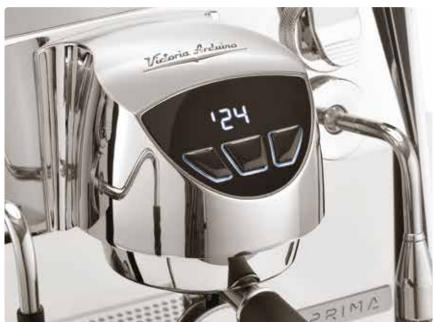

#### **GHOST DISPLAY**

The display is perfectly integrated into the machine's group cover. Once the dispensing has finished, it disappears and blends into the machine's group cover design.