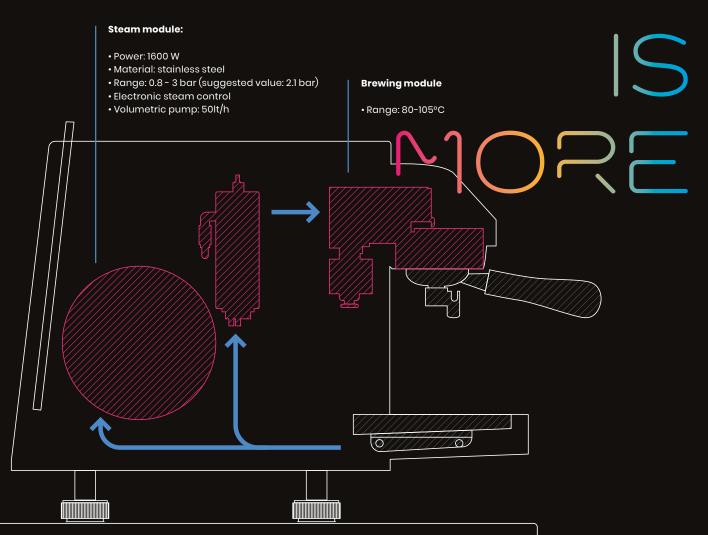

### New materials

The boilers are made in stainless steel and protected by an innovative material that guarantees high thermal insulation and avoids heat dispersions.

### Steam electronic control

Energy efficiency is guaranteed by the electronic controller Steam-by-Wire that allows significant control of the steam dispensing along with an elevated power/speed ratio.

### Only the energy needed, instantly and when requested

The NEO engine (New Engine **Optimization)** represents a new approach to heating water for coffee extraction using less energy.

Thanks to this technology, PRIMA can heat the water quickly and guarantee high performance, while increasing which are thermally insulated energy efficiency. Even if the boilers are smaller in volume, they are thermally

insulated and protected by an innovative material that avoids energy dispersions.

The procedure is efficient, yet simple and intuitive: only the temperature must be programmed on the

# EFFICIENT STEAM IN LESS TIME

Unlike other machines of its category that have manual steam levers, PRIMA equips an electronic lever.

The system **Steam-by-Wire** allows a significant steam dispensing control with a pressure up to 2.5 bar (the standard measure is 2.1) and an elevated power/speed ratio. The machine guarantees an increased high-quality

dry and saturated steam production to compose an excellent milk cream as quickly as possible. For example, a 2 bar pressure heats 250gr of milk (the equivalent of two cappuccinos) in less than 18 seconds.