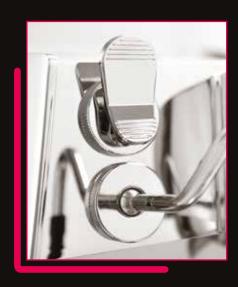

#### **COOL TOUCH STEAM WAND -**

Standard version

The Cool Touch steam wand avoids any risk of burns and simplifies the cleaning procedure.

#### THE STEAM WANDS **EXCLUSIVE DESIGN**

The unique design offers infinite possibilities: the wand allows using different size pitchers and has a dedicated space to **purge**. It simplifies the cleaning procedure and avoids any burn injuries.