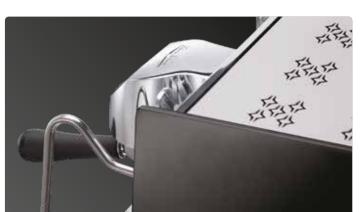

#### **COOL TOUCH STEAM WAND -**

Standard version

The Cool Touch steam wand avoids any risk of burns and simplifies the cleaning procedure.

#### THE STEAM WANDS **EXCLUSIVE DESIGN**

The unique design offers infinite possibilities: the wand allows using different size pitchers and has a dedicated space to **purge**. It simplifies the cleaning procedure and avoids any burn injuries.