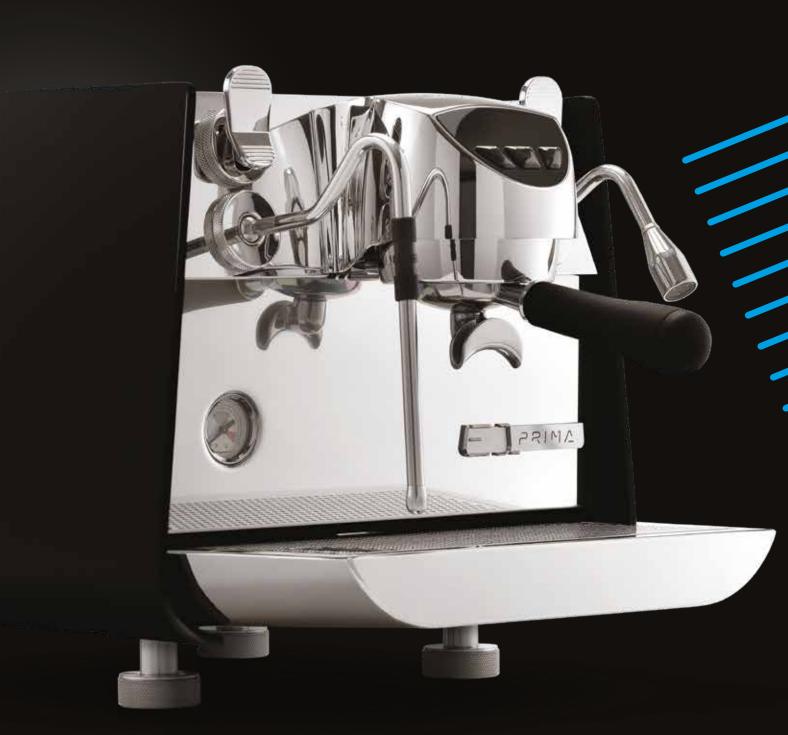

# DESIGN <u>And Simplicity</u>

Minimal, made in Italy and refined: PRIMA stands out not only for its pure and simple design but also because it effortlessly adapts to any environment or setting.

The perfect mix of design and technology substantially impacted the structure of the machine and the internal components. The result was an extremely compact object, ergonomic, slim, and elegant.

It is an object that shines under the spotlight.

(J) (J) (J) (J) (J) (J) (7) (1) (1) (1) (1) (1) (1)

# COMPACT AND SUSTAINABLE

The size and the choice of using resistant and high thermal efficient material like stainless steel allow PRIMA to adapt to any use and limit water and heat dispersion.

The design, the applied technologies, and the components insulation contribute to reducing environmental impact, making PRIMA an authentic, sustainable machine.