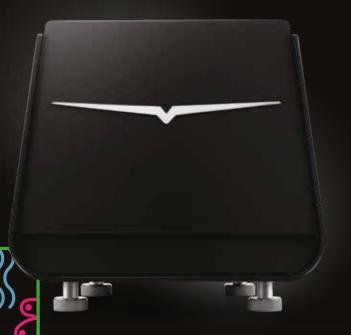

# DESIGN <u>And Simplicity</u>

Minimal, made in Italy and refined: PRIMA stands out not only for its pure and simple design but also because it effortlessly adapts to any environment or setting.

The perfect mix of design and technology substantially impacted the structure of the machine and the internal components. The result was an extremely compact object, ergonomic, slim, and elegant.

# COMPACT AND SUSTAINABLE

The size and the choice of using resistant and high thermal efficient material like stainless steel allow PRIMA to adapt to any use and limit water and heat dispersion.

The design, the applied technologies, and the components insulation contribute to reducing environmental impact, making PRIMA an authentic, sustainable machine.